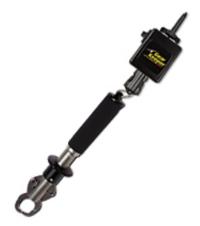

### **Specifications**

- Nylon /Kevlar line
- Stainless Steel Spring and Hardware
- 80 lbs. Breaking Strength
- Works for 30# Boga (for 15# Boga use the Net Retractor)

Mounting Systems

Mounting System (Standard)

Snap Clip / Bracket Mount Attaches to D-ring

**Optional Accessory** 

RT3 Mounting Bracket Accy RT1-0016-03 Bracket Mount (A)

- Sandwich webbing between retractor and bracket (in either direction)
- Screw bracket to retractor

#### Bracket Mount (B)

• With bracket already attached to retractor, slide webbing through bracket