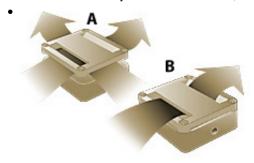

Snap Clip / Bracket Mount Attaches to D-ring

**Optional Accessory** 

RT3 Mounting Bracket Accy RT1-0016-03 Bracket Mount (A)

- Sandwich webbing between retractor and bracket (in either direction)
- Screw bracket to retractor

#### Bracket Mount (B)

• With bracket already attached to retractor, slide webbing through bracket