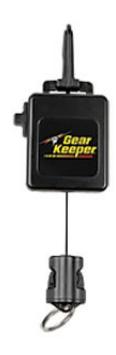

## Boga Grip Application - Locking Snap Clip Mount

Locking Snap Clip Mount

Keeps Your Boga Secure, Close at Hand

Protect your expensive Boga Grip! If you're fishing in the surf or from a Kayak - a wrist strap is not an option. This tether has the retraction Force and durability to protect your Boga (30-lb.)

- Finally, a Retractor that's built to last
- Stainless steel components survive in salt water environments
- Locking Gear Keeper allows unit to be extend and locked when in use