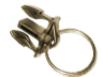

## Retracting End Type

Quick Connect-II (Q/C-II)

- Quickly and easily disconnect net from Gear Keeper
- Included Accessory: Q/C-II Split Ring
- See Other Available Accessories