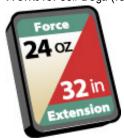

### **Specifications**

- Nylon /Kevlar line
- Stainless Steel Spring and Hardware
- 80 lbs. Breaking Strength
- Works for 30# Boga (for 15# Boga use the Net Retractor)

Mounting Systems

Mounting System (Standard)